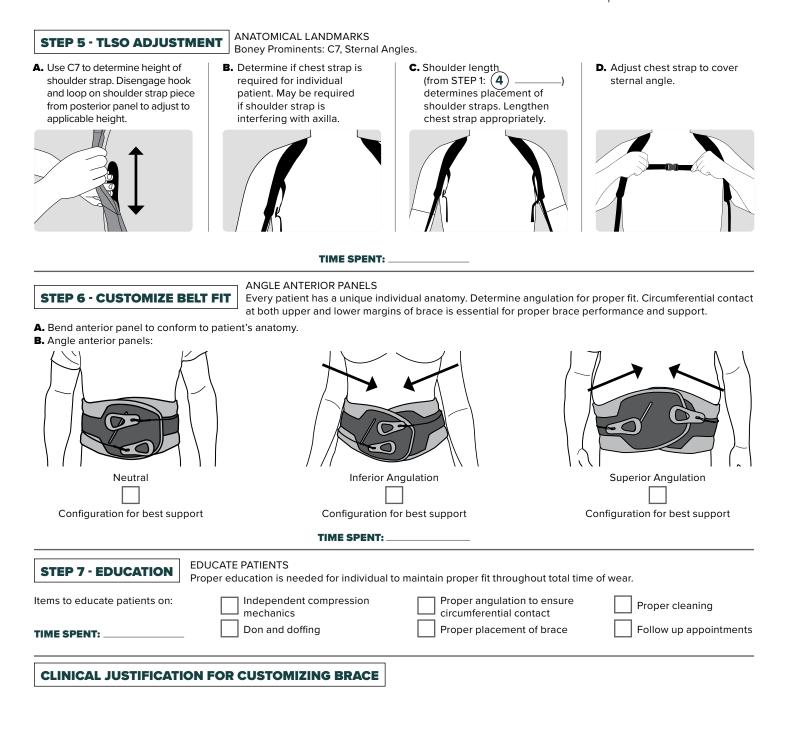

#### FOR USE WITH PRODUCTS MANUFACTURED BY ASPEN MEDICAL PRODUCTS ONLY. THIS PRODUCT IS INTENDED FOR APPLICATION BY HEALTH CARE PRACTITIONERS AS DIRECTED BY A PHYSICIAN OR OTHER QUALIFIED MEDICAL AUTHORITY. THIS IS A PREFABRICATED ORTHOSIS. IT IS INTENDED TO BE CUSTOMIZED TO AN INDIVIDUAL PATIENT. FOLLOW THE STEPS BELOW TO CUSTOMIZE.