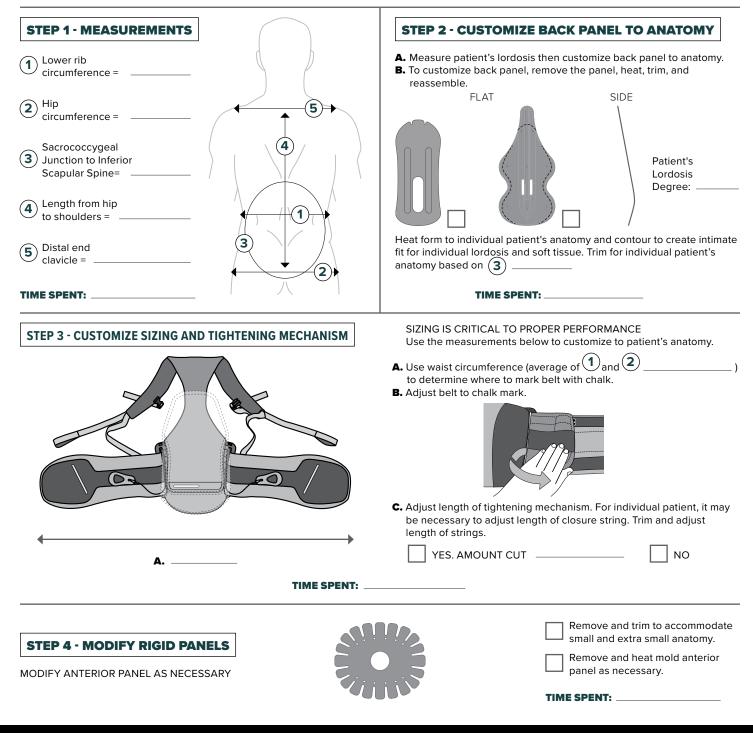

#### FOR USE WITH PRODUCTS MANUFACTURED BY ASPEN MEDICAL PRODUCTS ONLY. THIS PRODUCT IS INTENDED FOR APPLICATION BY HEALTH CARE PRACTITIONERS AS DIRECTED BY A PHYSICIAN OR OTHER QUALIFIED MEDICAL AUTHORITY. THIS IS A PREFABRICATED ORTHOSIS. IT IS INTENDED TO BE CUSTOMIZED TO AN INDIVIDUAL PATIENT. FOLLOW THE STEPS BELOW TO CUSTOMIZE.