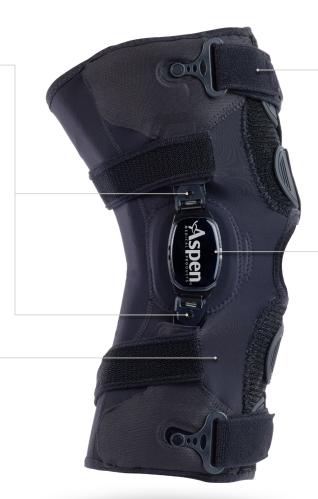

# **Dual Hinge**The dual hinge ensures even pressure distribution and allows for flexion/extension stops.

Two Point Hinge Adjustment Dual hinge adjustment for even pressure distribution and comfort.

**Breathable Material**Provides compression to

reduce swelling and discomfort

associated with Osteoarthritis.

Range of Motion
Adjustable stops allow you to set the range of motion for appropriate treatment during continuum of care.

| SIZE | THIGH: 6 in (15 cm) ABOVE MID PATELLA | CALF: 6 in (15 cm) BELOW MID PATELLA |
|------|---------------------------------------|--------------------------------------|
| s    | 15.5-18.5 in (39-47 cm)               | 12-14 in (30.5-35.5 cm)              |
| М    | 18.5-21 in (47-53.25 cm)              | 14-16 in (35.5-40.5 cm)              |
| L    | 21-23.5 in (53.25-59.5 cm)            | 16-18 in (40.5-47 cm)                |
| XL   | 23.5-26.5 in (59.5-67.25 cm)          | 18-20 in (47-50.75 cm)               |
| XXL  | 26.5-29.5 in (67.25-75 cm)            | 20-22 in (50.75-56 cm)               |
|      |                                       |                                      |