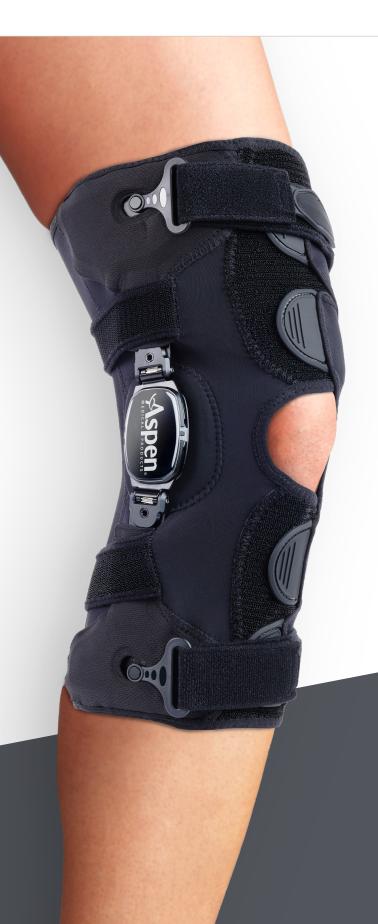

#### A Dual Approach to Knee OA

The OA Knee Wrap takes a dual approach to managing symptoms of Osteoarthritis with its two point hinge adjustment for even pressure distribution and its comfortable wrap design that delivers all-around compression to help decrease symptoms of pain and inflammation.

# **Dual Hinge**The dual hinge ensures even pressure distribution and allows for flexion/extension stops.

Two Point Hinge Adjustment Dual hinge adjustment for even pressure distribution and comfort.

**Breathable Material**Provides compression to

reduce swelling and discomfort

associated with Osteoarthritis.

Range of Motion
Adjustable stops allow you to set the range of motion for appropriate treatment during continuum of care.

| SIZE | THIGH: 6 in (15 cm) ABOVE MID PATELLA | CALF: 6 in (15 cm) BELOW MID PATELLA |
|------|---------------------------------------|--------------------------------------|
| s    | 15.5-18.5 in (39-47 cm)               | 12-14 in (30.5-35.5 cm)              |
| М    | 18.5-21 in (47-53.25 cm)              | 14-16 in (35.5-40.5 cm)              |
| L    | 21-23.5 in (53.25-59.5 cm)            | 16-18 in (40.5-47 cm)                |
| XL   | 23.5-26.5 in (59.5-67.25 cm)          | 18-20 in (47-50.75 cm)               |
| XXL  | 26.5-29.5 in (67.25-75 cm)            | 20-22 in (50.75-56 cm)               |
|      |                                       |                                      |