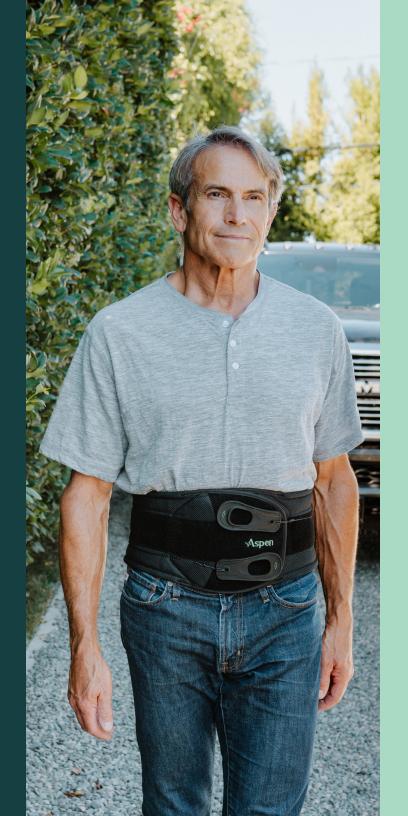

## **BECAUSE YOUR MUSCLES DESERVE RELAXATION.**

With Aspen's Horizon line of braces, support meets compression to relieve symptoms of muscle pain and spasms.

Since 1993, Aspen has delivered clinically-based solutions driven by research-driven design, peerreviewed studies and biomechanical analyses to help patients get back to the activities they care about.

## **HORIZON**<sup>™</sup> **LOWER SPINE** BRACES

Targeted relief to help you get moving.

© 2024 Aspen Medical Products, LLC 800-295-2776 · 949-681-0200 · aspenmp.com All rights reserved. Pat. aspenmp.com/patents.

## MADE WITH THE ASPEN ADVANTAGE.

**SLICKTRACK™ SYSTEM** 

Provides direct compression where needed to support tight muscles.

## **CUSTOM SUPPORT**

The firm yet flexible back panel naturally conforms to the curvature of your spine for added support.

**COMFORTABLE FIT** 

Horizon braces are one size adjustable for comfortable wear for your unique anatomy.