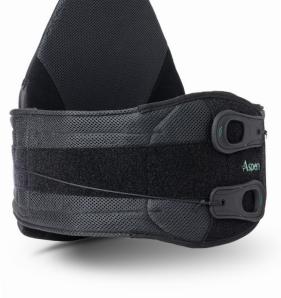

## MADE WITH THE ASPEN ADVANTAGE.

**SLICKTRACK™ SYSTEM** 

Provides direct compression where needed to support tight muscles.

## **CUSTOM SUPPORT**

The firm yet flexible back panel naturally conforms to the curvature of your spine for added support.

**COMFORTABLE FIT** 

Horizon braces are one size adjustable for comfortable wear for your unique anatomy.