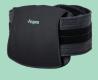

## **CUSTOM SUPPORT**

The firm yet flexible back panel naturally conforms to the curvature of your spine for added support.

**COMFORTABLE FIT** 

Horizon braces are one size adjustable for comfortable wear for your unique anatomy.