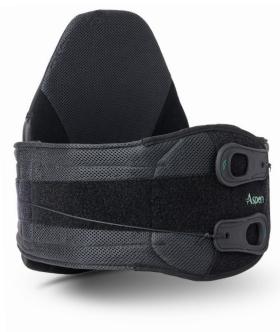

## **HORIZON**<sup>™</sup> **LOWER SPINE** BRACES

Targeted relief to help you get moving.

© 2024 Aspen Medical Products, LLC 800-295-2776 · 949-681-0200 · aspenmp.com All rights reserved. Pat. aspenmp.com/patents.

## MADE WITH THE ASPEN ADVANTAGE.

**SLICKTRACK™ SYSTEM** 

Provides direct compression where needed to support tight muscles.

## **CUSTOM SUPPORT**

The firm yet flexible back panel naturally conforms to the curvature of your spine for added support.

**COMFORTABLE FIT** 

Horizon braces are one size adjustable for comfortable wear for your unique anatomy.