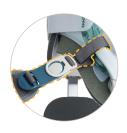

#### Cervical and Sternal Adjustability

Easy multi step cervical and sternal adjustability allows clinician to provide the care and comfort needed for the patient.