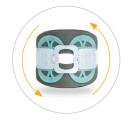

# Symmetrical Back Panel

The Vista II collar features an innovative symmetrical back panel that integrates with the VRTX CTLSO for a cervical to sacrum solution.

#### **Symmetrical Back Panel**

The Vista II collar features an innovative symmetrical back panel that streamlines fitting and reduces the risk of incorrect patient application. The symmetrical posterior panel serves as a visual cue, ensuring that the collar is applied accurately and securely.