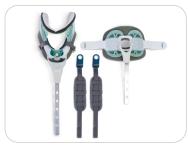

#### **Connecting Straps**

Adjustable straps easily connects the Vista II collar with the Vista II CTLSO upgrade kit for multilevel spinal support.

## Vista II CTLSO Upgrade Kit

For multilevel spinal support, step up the Vista II easily with the Vista II CTLSO upgrade kit.