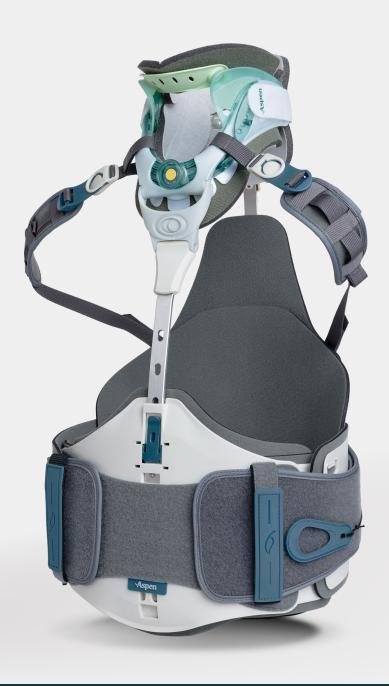

## Vista II CTLSO Upgrade Kit

For multilevel spinal support, step up the Vista II easily with the Vista II CTLSO upgrade kit.

#### VRTX LSO/TLSO

Mate the Vista II Collar with the VRTX LSO/TLSO and the Vista II CTLSO upgrade kit for a comprehensive cervical to sacrum solution.