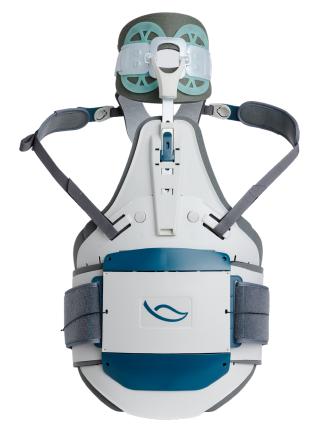

#### **Connecting Straps**

Adjustable straps easily connects the Vista II collar with the Vista II CTLSO upgrade kit for multilevel spinal support.

#### Cervical and Sternal Adjustability

Easy multi step cervical and sternal adjustability allows clinician to provide the care and comfort needed for the patient.