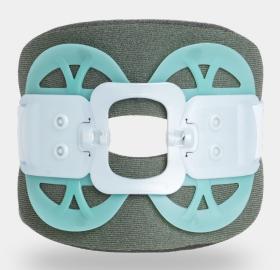

# Symmetrical Back Panel

The Vista II collar features an innovative symmetrical back panel that integrates with the VRTX CTLSO for a cervical to sacrum solution.

#### **Symmetrical Back Panel**

The Vista II collar features an innovative symmetrical back panel that streamlines fitting and reduces the risk of incorrect patient application. The symmetrical posterior panel serves as a visual cue, ensuring that the collar is applied accurately and securely.