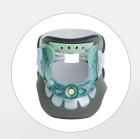

### Vista II Cervical Collar Incorporates the trusted design of the original Vista Cervical Collar, including a one size adjustable fit and dial height adjustment. Code L0172 approved

# Vista II Cervical Collar & Vista II CTLSO

The Vista II Cervical Collar integrates the proven technology of the original Vista Cervical Collar with the reversible back panel of the VRTX Collar, ensuring precise and consistent application. This not only optimizes application times but also proves invaluable in critical situations, promoting efficiency and reliability in clinical settings.