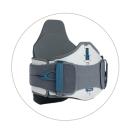

## Vista II CTLSO Upgrade Kit

For multilevel spinal support, step up the Vista II easily with the Vista II CTLSO upgrade kit.

#### VRTX LSO/TLSO

Mate the Vista II Collar with the VRTX LSO/TLSO and the Vista II CTLSO upgrade kit for a comprehensive cervical to sacrum solution.